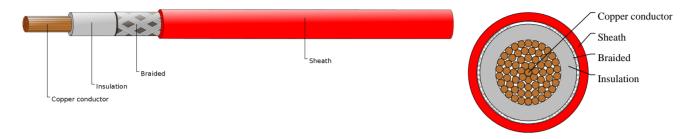

# **CABLE CONSTRUCTION**

Conductor: Tin plated copper Insulation: Fluororubber

Braided:Shield tin plated copper Sheath: Halogen free Polyolefine Standard Compliance: KIS-ES-1121